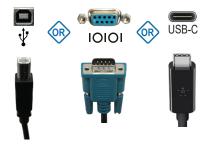

## Go to www.elotouch.com/support to download user manual.

请访问 www.elotouch.com.cn 获取用戶手册 请保留备用

2 - Video

3 - Touch

4 - OSD Remote (if applicable)

In order to prevent image retention (aka: image sticking, or image burn-in), please use a dynamically changing screensaver or turn off the display when not in use. Note: Image retention is not covered by your warranty.