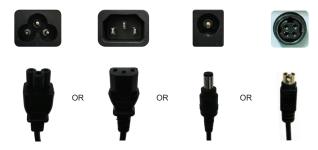

## Go to www.elotouch.com/support to download user manual.

请访问 www.elotouch.com.cn 获取用戶手册 请保留备用

2 - Video

3 - Touch

4 - OSD Remote (if applicable)

In order to prevent image retention (aka: image sticking, or image burn-in), please use a dynamically changing screensaver or turn off the display when not in use. Note: Image retention is not covered by your warranty.