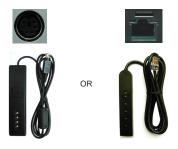

## Go to www.elotouch.com/support to download user manual.

请访问 www.elotouch.com.cn 获取用戶手册 请保留备用

2 - Video

3 - Touch

4 - OSD Remote (if applicable)

In order to prevent image retention (aka: image sticking, or image burn-in), please use a dynamically changing screensaver or turn off the display when not in use. Note: Image retention is not covered by your warranty.