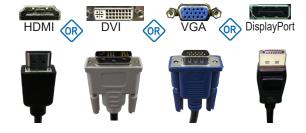

## Go to www.elotouch.com/support to download user manual.

请访问 www.elotouch.com.cn 获取用戶手册 请保留备用

2 - Video

3 - Touch

4 - OSD Remote (if applicable)

In order to prevent image retention (aka: image sticking, or image burn-in), please use a dynamically changing screensaver or turn off the display when not in use. Note: Image retention is not covered by your warranty.